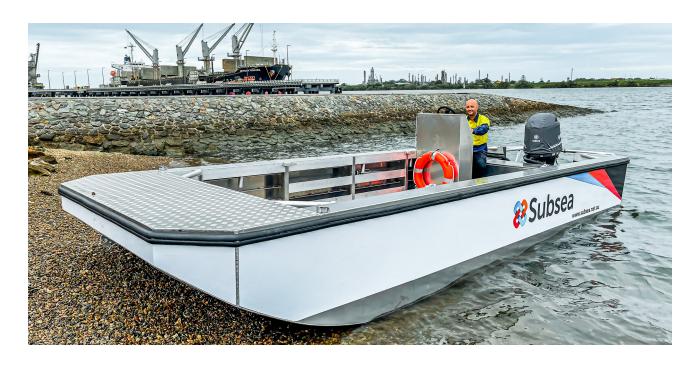

# BIGRIG // VESSEL

DIVE SUPPORT VESSEL / WORK PUNT

### **PRIMARY INFORMATION**

Vessel Type: Dive Support Vessel /

Work Punt

Classification: AMSA Flag: Australian

### **MACHINERY**

Propulsion: Outboard

Main Engine: 130HP Yamaha 4 Stroke

Total Power: 130HP

### **DIMENSIONS**

**Length Overall:** 6 Metres

Beam: 2.4 Metres

**Depth Moulded:** .5 Metre **Dead Weight:** 1.5 Tonnes

### **DECK EQUIPMENT**

Large Stable Deck Area Diving Ladder

Brisbane - Head Office: Level 34 Waterfront Pl, 1 Eagle Street, Brisbane 4000 T +61 7 3041 4178 Singapore Office: 1 Scotts Rd, #24-10 Shaw Centre, Singapore 228208 T +65 6303 0512